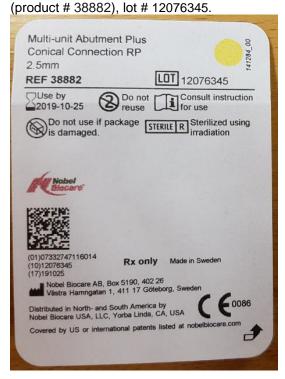

Figure 1. The photo shows the <u>correct product</u> label for the **Multi-unit abutment Plus CC RP 2.5mm** 

**Figure 2.** The photo shows the <u>incorrect</u> product label for the **Multi-unit abutment Plus CC RP 2.5mm** (product # 38882), lot # 12076345. Missing information highlighted in red.