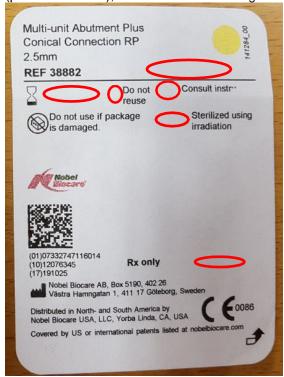

Figure 1. The photo shows the <u>correct product</u> label for the **Multi-unit abutment Plus CC RP 2.5mm** 

**Figure 2.** The photo shows the <u>incorrect</u> product label for the **Multi-unit abutment Plus CC RP 2.5mm** (product # 38882), lot # 12076345. Missing information highlighted in red.