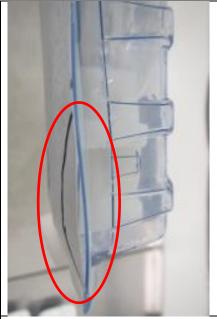

March 20, 2017

To: Risk Managers & Surgeons

Subject: URGENT MEDICAL DEVICE RECALL (REMOVAL) - LOT SPECIFIC

Affected Product: Specific Knee, Hip and Nail Implants, Reference Attachment 2

Zimmer is initiating a field action for sterile-packaged implants packaged in two different package configurations due to packaging design verification test failures. Specifically, multiple test samples from each of the two configurations failed simulated distribution and shipping testing. The devices impacted are generally the heaviest outlier sizes within the respective product family. Below are photos representative of failures seen during this testing.

Fig 1. Carton Box Damage Corner

Fig 2. Cracked Corner

Fig 1. Cracked Inner tray near peel tab

Fig 2.
Outer Seal Channel/Void

Fig 3. Outer Carton Damage