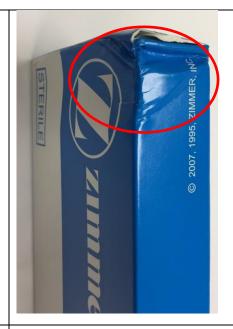

March 20, 2017

To: Risk Managers & Surgeons

Subject: URGENT MEDICAL DEVICE RECALL (REMOVAL) - LOT SPECIFIC

Affected Product: Specific Knee, Hip and Nail Implants, Reference Attachment 2

Zimmer is initiating a field action for sterile-packaged implants packaged in two different package configurations due to packaging design verification test failures. Specifically, multiple test samples from each of the two configurations failed simulated distribution and shipping testing. The devices impacted are generally the heaviest outlier sizes within the respective product family. Below are photos representative of failures seen during this testing.

Fig 1. Carton Box Damage Corner

Fig 2. Cracked Corner

Fig 1. Cracked Inner tray near peel tab

Fig 2.
Outer Seal Channel/Void

Fig 3. Outer Carton Damage