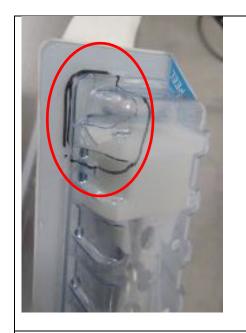

March 20, 2017

To: Risk Managers & Surgeons

Subject: URGENT MEDICAL DEVICE RECALL (REMOVAL) - LOT SPECIFIC

Affected Product: Specific Knee, Hip and Nail Implants, Reference Attachment 2

Zimmer is initiating a field action for sterile-packaged implants packaged in two different package configurations due to packaging design verification test failures. Specifically, multiple test samples from each of the two configurations failed simulated distribution and shipping testing. The devices impacted are generally the heaviest outlier sizes within the respective product family. Below are photos representative of failures seen during this testing.

Fig 1. Carton Box Damage Corner

Fig 2. Cracked Corner

Fig 1. Cracked Inner tray near peel tab

Fig 2.
Outer Seal Channel/Void

Fig 3. Outer Carton Damage