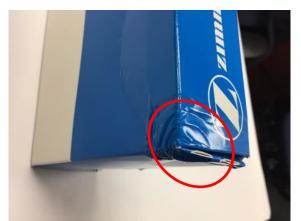

March 20, 2017

To: Risk Managers & Surgeons

Subject: URGENT MEDICAL DEVICE RECALL (REMOVAL) - LOT SPECIFIC

Affected Product: Specific Knee, Hip and Nail Implants, Reference Attachment 2

Zimmer is initiating a field action for sterile-packaged implants packaged in two different package configurations due to packaging design verification test failures. Specifically, multiple test samples from each of the two configurations failed simulated distribution and shipping testing. The devices impacted are generally the heaviest outlier sizes within the respective product family. Below are photos representative of failures seen during this testing.

Fig 1. Carton Box Damage Corner

Fig 2. Cracked Corner

Fig 1. Cracked Inner tray near peel tab

Fig 2.
Outer Seal Channel/Void

Fig 3. Outer Carton Damage