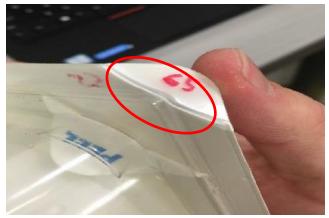

March 20, 2017

To: Risk Managers & Surgeons

Subject: URGENT MEDICAL DEVICE RECALL (REMOVAL) - LOT SPECIFIC

Affected Product: Specific Knee, Hip and Nail Implants, Reference Attachment 2

Zimmer is initiating a field action for sterile-packaged implants packaged in two different package configurations due to packaging design verification test failures. Specifically, multiple test samples from each of the two configurations failed simulated distribution and shipping testing. The devices impacted are generally the heaviest outlier sizes within the respective product family. Below are photos representative of failures seen during this testing.

Fig 1. Carton Box Damage Corner

Fig 2. Cracked Corner

Fig 1. Cracked Inner tray near peel tab

Fig 2.
Outer Seal Channel/Void

Fig 3. Outer Carton Damage