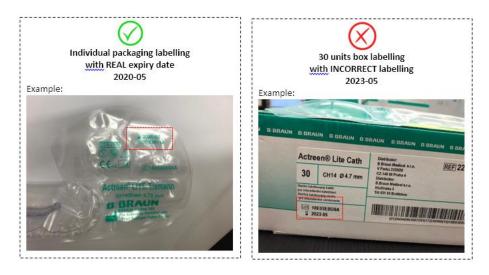

The **Actreen**® **Lite Cath** catheters are distributed in boxes of 30 individually packaged units. The expiry date is printed on the box (secondary packaging) and on individual packaging (primary packaging).

## Reason for the voluntary Recall (Field Safety Corrective Action)

In the course of our regular post marketing surveillance activities, we received a complaint that the boxes of Actreen<sup>®</sup> Lite Cath catheters (secondary packaging) are printed with an incorrect expiry date. It is written 2023-05 instead of 2020-05, 2021-04 instead of 2020-04 or 2021-05 instead of 2020-05.

Our investigations allow us to determine that only the boxes are affected. The individual packaging are correctly printed with the real expiry date.

The individual packaging are correctly printed with the real expiry date.