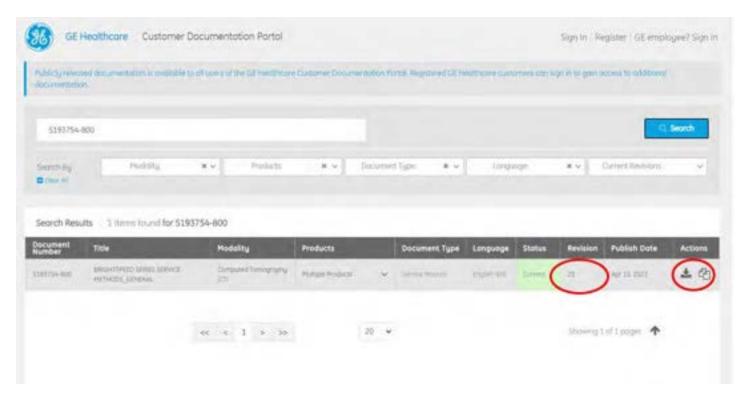

**Step 1:** Enter the Service Manual Identifier from Appendix A Table 2 that corresponds with your device into the search field and select "Search"

**Step 2:** Verify the manual revision is higher than the version number listed in Appendix A Table 2, then download the manual. Note - If the manual version is at or before the version listed in Table 2, the instructions related to this table servicing issue have not been updated in that document. Please contact GE Healthcare service before performing servicing underneath the table.

GEHC ref#22998 Page 7 of 7