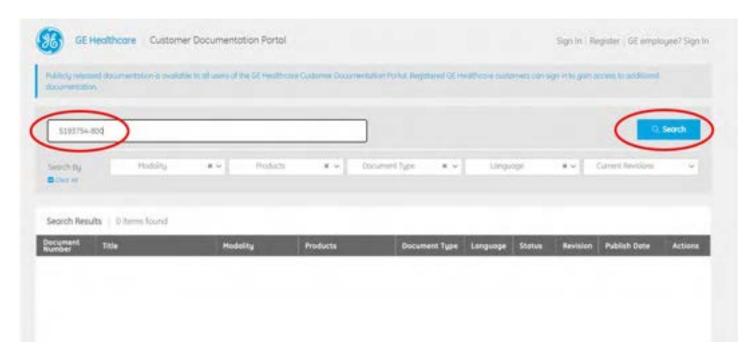

### Appendix B - Service Manual Access Instructions

Please follow the below instructions to download the desired CT, PET or NM System Service Manual.

The latest versions of Service Manuals are available at: <a href="https://customer-doc.cloud.gehealthcare.com/#/cdp/dashboard">https://customer-doc.cloud.gehealthcare.com/#/cdp/dashboard</a>

**Step 1:** Enter the Service Manual Identifier from Appendix A Table 2 that corresponds with your device into the search field and select "Search"

**Step 2:** Verify the manual revision is higher than the version number listed in Appendix A Table 2, then download the manual. Note - If the manual version is at or before the version listed in Table 2, the instructions related to this table servicing issue have not been updated in that document. Please contact GE Healthcare service before performing servicing underneath the table.