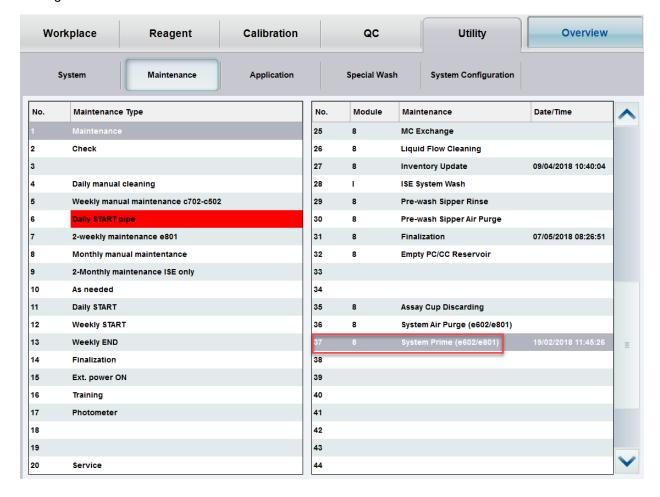

**one** cycle of the maintenance action [37] System Prime (**e** 602/**e** 801) is required prior to starting a run.