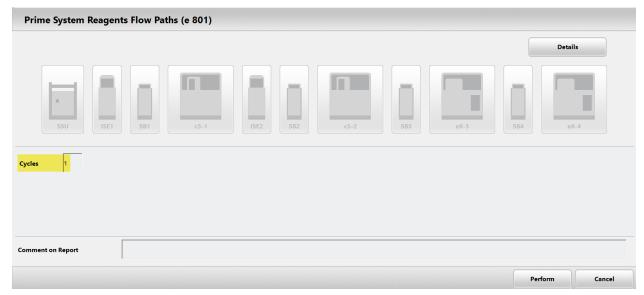

**one** cycle of the software maintenance action [37] Prime System Reagents Flow Paths (**e** 801) is required prior to starting a run.