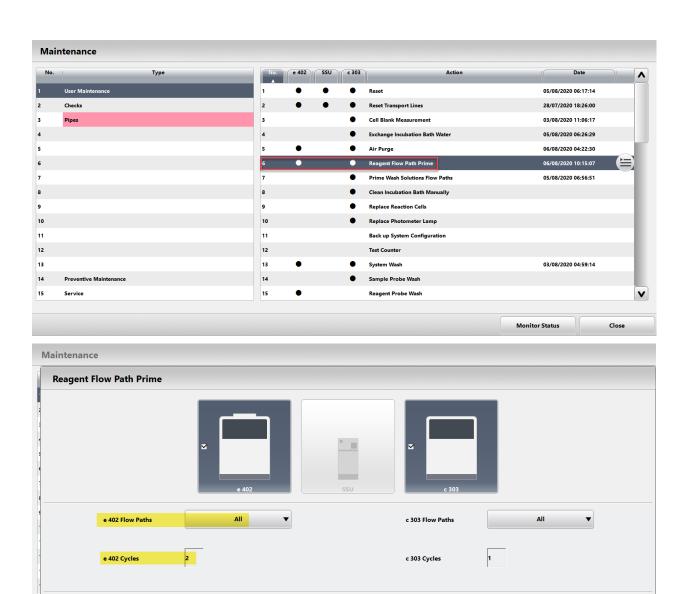

**two** cycles of the software maintenance action [6] Reagent Flow Path Prime selecting the option "All" are required prior to starting a run.

Comment on Report

Perform

Cancel