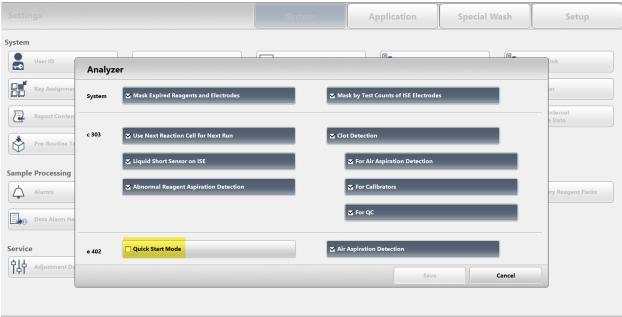

## 1.3 cobas® pure integrated solutions (cobas e 402)

Log on to the system with Administrator access level.

Navigate to Menu- Settings - System - Analyzer - e402, and deactivate "Quick Start Mode".

2. With activated Quick Start Mode, additional software maintenance actions have to be performed under certain conditions: