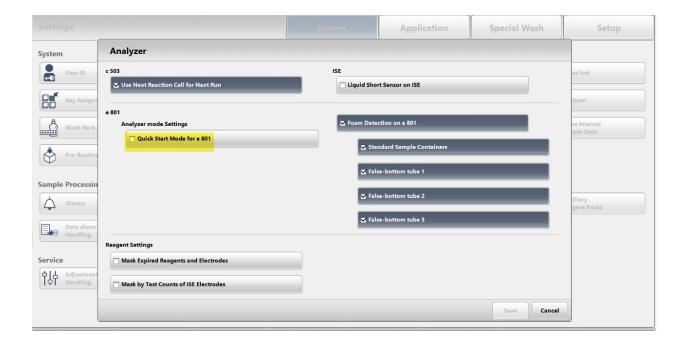

### 1.2 cobas<sup>®</sup> pro integrated solutions (cobas e 801)

Log on to the system with Administrator access level.

Navigate to Menu - Settings - System - Analyzer - e801 - Analyzer Mode Settings, and deactivate "Quick Start Mode".