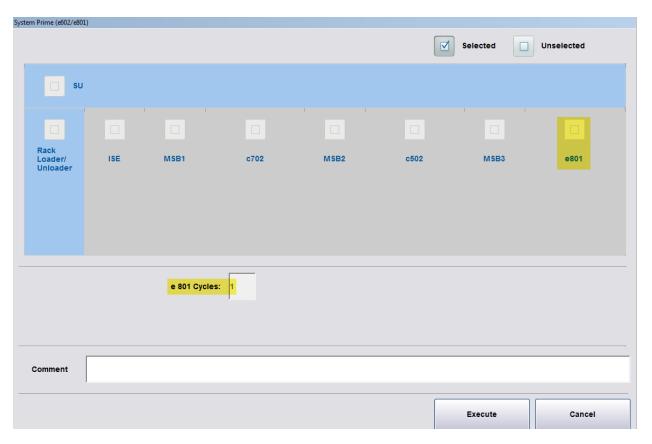

**one** cycle of the maintenance action [37] System Prime (**e** 602/**e** 801) is required prior to starting a run.