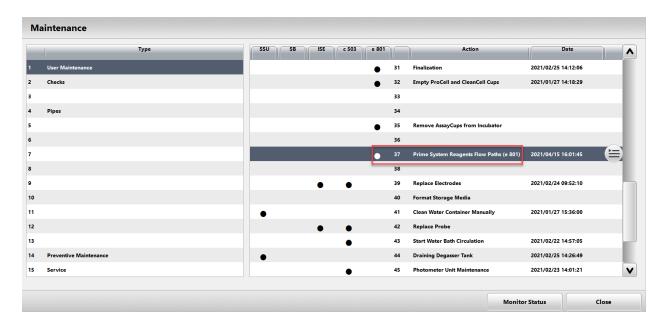

**one** cycle of the maintenance action [37] System Prime (**e** 602/**e** 801) is required prior to starting a run.