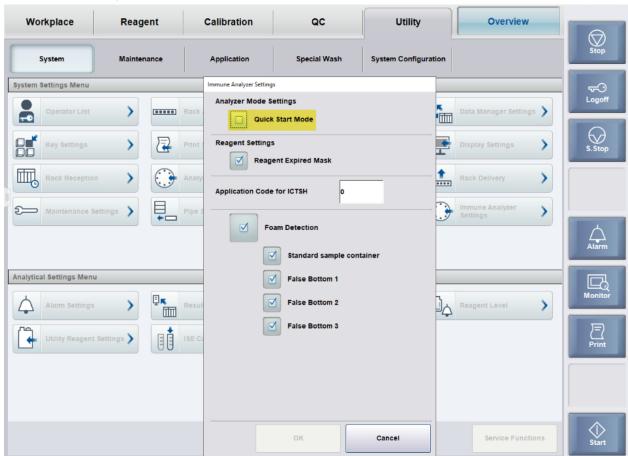

#### 1.1 cobas<sup>®</sup> 8000 modular analyzer series (cobas e 801)

Log on to the system with Administrator access level.

Navigate to Utility - System - Immune Analyzer Settings - Analyzer Mode Settings, and deactivate "Quick Start Mode".