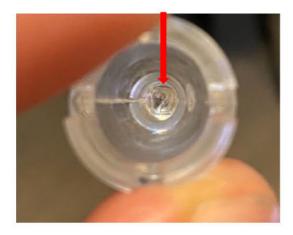

## Issue

Stryker has discovered the potential that the size on the package label of the EXETER 2.5 I M PLUG may not match the device within the packaging (Figure 1 below).

# Figure 1:

 $\begin{array}{c} \text{Images showing part marking for 12mm Exeter IM Plug found in package labelled for 10mm Exeter IM Plug} \\ \text{Plug} \end{array}$ 